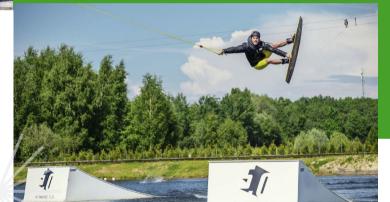

## Sports in Ādaži Municipality

Sports opportunities in Ādaži Municipality: cycling, fitness, football, artistic gymnastics, Nordic walking, rollerblading and skiing, orienteering, basketball, judo, athletics, aerobics, horse riding, floorball, wakeboarding, windsurfing, disc golf, kayaking or SUP boarding, tennis and padel tennis, BMX cycling, swimming sports.

### Sports infrastructure:

Ādaži Secondary School stadiumĀdaži Primary School gym and multifunctionalsports groundĀdaži Free Waldorf School gym and multifunctionalsports groundCarnikava open-air sports complexTennis centre ĀdažiĀdaži bicycle pump trackBMX track in KadagaGarkalne Olympic CentreSports and active recreation centre Zibeņi