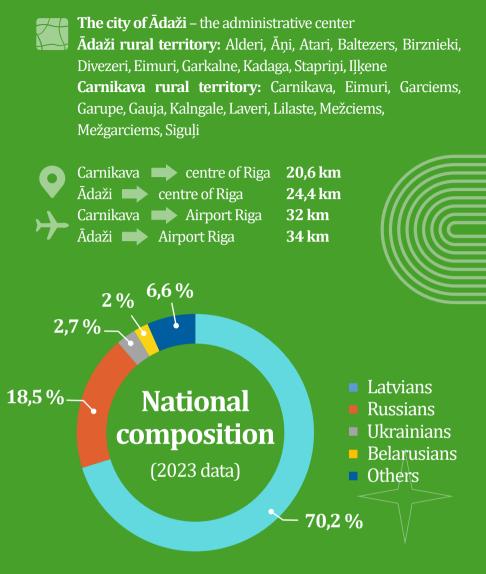

## Ādaži Municipality: 243,3 km<sup>2</sup>

Ādaži Municipality consists of Ādaži Town, as well as Ādaži and Carnikava rural territories. In the southwest it borders Riga City, in the south, Ropaži, in the east, Sigulda and in the north, Saulkrasti municipalities. The north-western border of Ādaži Municipality is adjacent to the Gulf of Riga in the Baltic Sea. The River Gauja flows through Ādaži Municipality and into the Gulf of Riga.