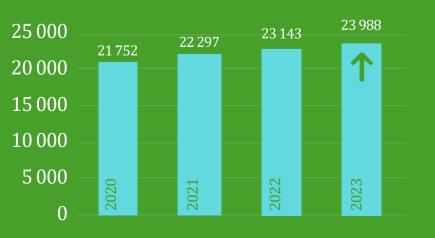

# Live + Work in Ādaži Municipality!



## Ādaži Municipality: 243,3 km<sup>2</sup>

Ādaži Municipality consists of Ādaži Town, as well as Ādaži and Carnikava rural territories. In the southwest it borders Riga City, in the south, Ropaži, in the east, Sigulda and in the north, Saulkrasti municipalities. The north-western border of Ādaži Municipality is adjacent to the Gulf of Riga in the Baltic Sea. The River Gauja flows through Ādaži Municipality and into the Gulf of Riga.





### **Population dynamics**



PMLP data





Lursoft data

### **TOP 9 largest companies** (50+ employees) by number of employees :



TOP 10 largest companies (by turnover):



- A/S Hornbaek Baltic
- 2. SIA Portmanns un Co
  - SIA Ādažu desu darbnīca
  - PSIA Ādažu slimnīca
- 5. SIA Eden springs Latvia
  - SIA KH select

1.

3.

4.

6.

7.

1.

2.

3.

- SIA Orkla biscuit production
- 8. SIA Bidfood latvia
- 9. SIA Lat Eko Food

Alcoholic beverages producer SIA BERLAT GRUPA

- Fishery products processor SIA KH SELECT
- Wood processing company A/S Hornbaek Baltic
- Food wholesaler SIA BIDFOOD LATVIA

Agents involved in the sale of timber and building materials SIA Selvatika

Meat processor SIA Ādažu desu darbnīca

Food producer SIA Lat Eko Food

Hospitality services provider SIA AK TRANSGROUP

Riga Inter-district Fi