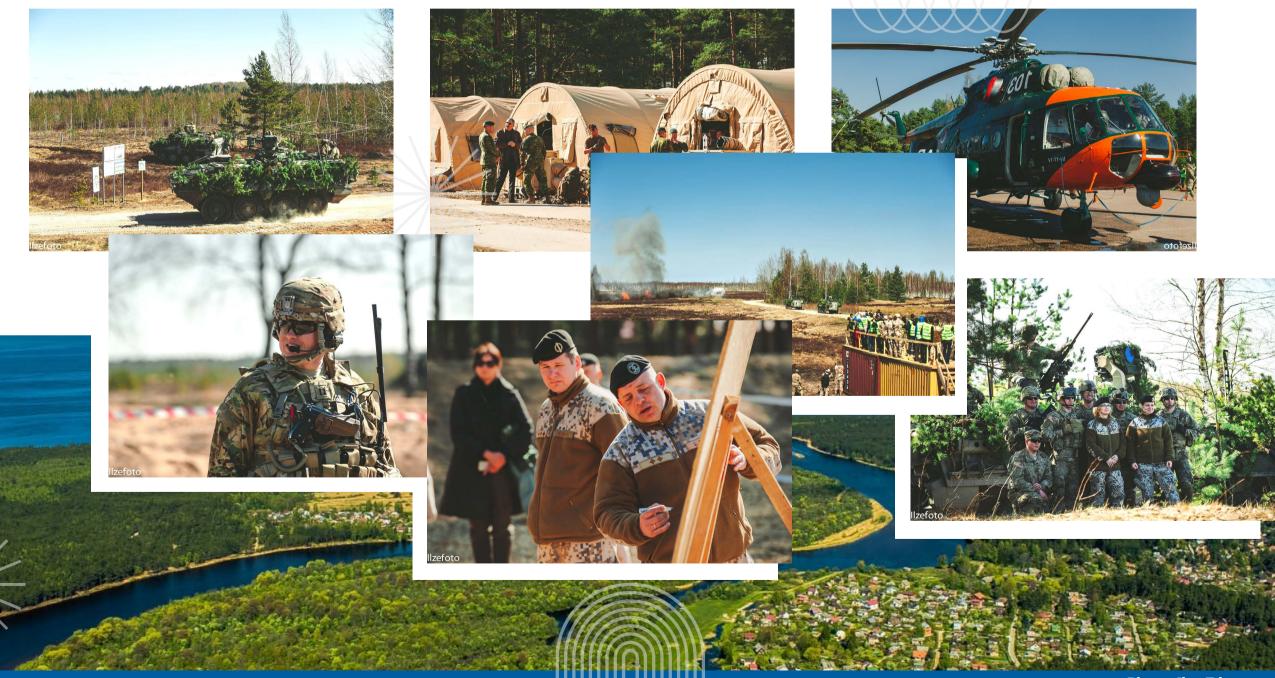

## **Ādaži Military Training Facility: 13 335 ha**

**Location:** Ādaži Municipality and Saulkrasti Municipality **Purpose:** military training needs using combat shooting and tactical training

NATO multinational battle group with more than 1700 soldiers from: Albania, the Czech Republic, Iceland, Italy, Canada, Montenegro, Poland, Slovakia, Slovenia, Spain and North Macedonia

Photo: Ilze Filipova