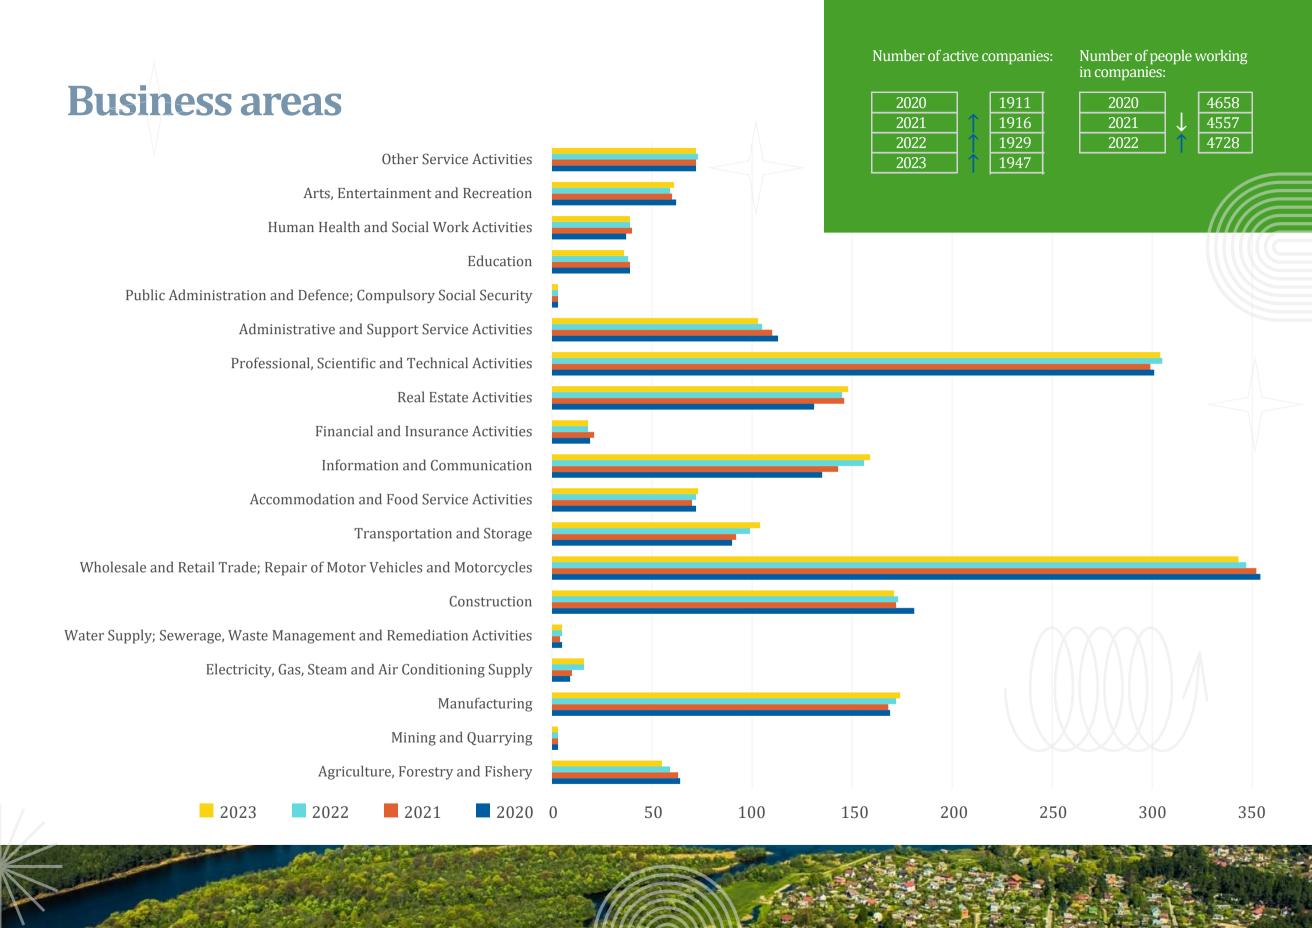

# Fastest growing sectors

Land Transport and Transport via Pipelines

Manufacture of Food Products