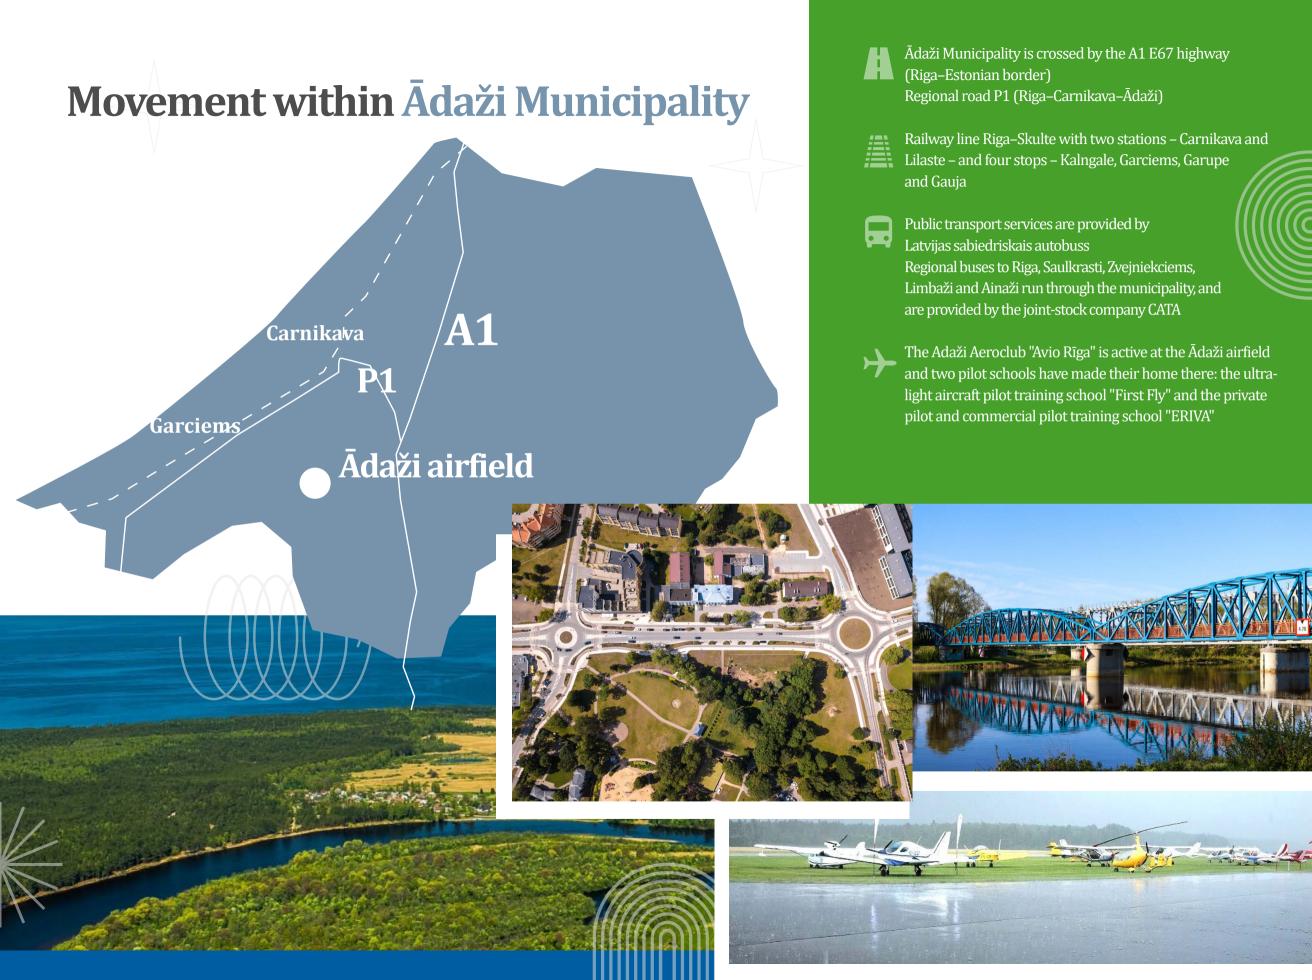

## Ādaži Municipality: 243,3 km<sup>2</sup>

Ādaži Municipality consists of Ādaži Town, as well as Ādaži and Carnikava rural territories. In the southwest it borders Riga City, in the south, Ropaži, in the east, Sigulda and in the north, Saulkrasti municipalities. The north-western border of Ādaži Municipality is adjacent to the Gulf of Riga in the Baltic Sea. The River Gauja flows through Ādaži Municipality and into the Gulf of Riga.

## **Ādaži Military Training Facility: 13 335 ha**

**Location:** Ādaži Municipality and Saulkrasti Municipality **Purpose:** military training needs using combat shooting and tactical training

NATO multinational battle group with more than 1700 soldiers from: Albania, the Czech Republic, Iceland, Italy, Canada, Montenegro, Poland, Slovakia, Slovenia, Spain and North Macedonia