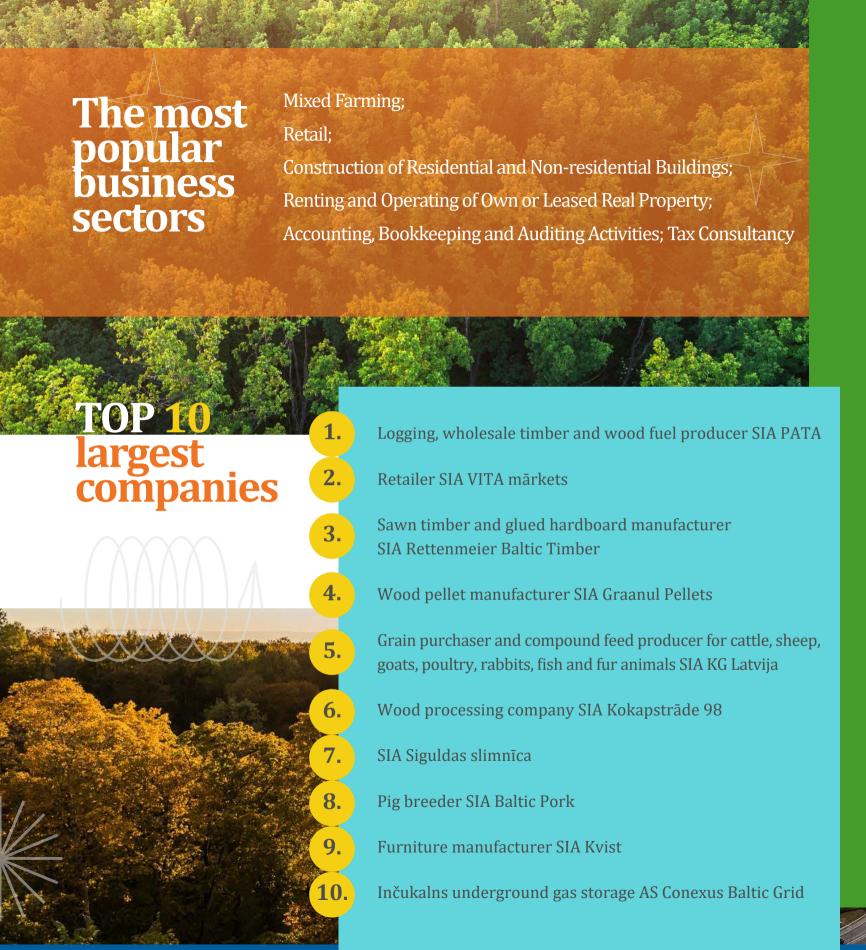

## Fastest growing sectors

Crop and Animal Production, Hunting and Related Service Activities

**Specialised Construction Activities** 

Manufacture of Wood and of Products of Wood and Cork, Except Furniture; Manufacture of Articles of Straw and Plaiting Materials

Wholesale Trade, Except of Motor Vehicles and Motorcycles

Retail Trade, Except of Motor Vehicles and Motorcycles

Land Transport and Transport via Pipelines

Manufacture of Food Products

Food and Beverage Service Activities