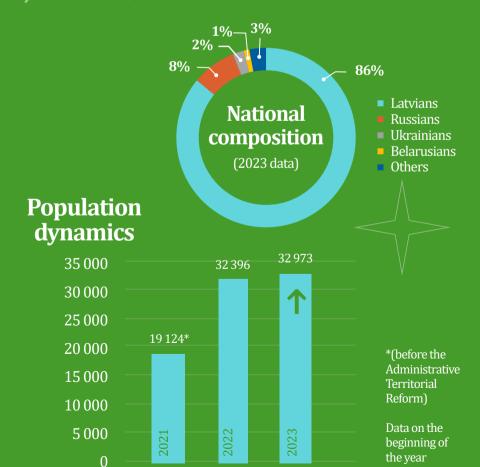

Krimulda Rural Territory, Lēdurga Rural Territory, Mālpils Rural Territory, More Rural Territory, Sigulda Rural Territory and Sigulda City.

**Populated villages of Sigulda Municipality** – Peltes (Lorupe), Kipari, Jūdaži, Kalnabeites, Nurmiži

**Densely populated areas of More Rural Territory** – More, Eglaine, Akenstaka, Kārtūži

**Populated areas of Allaži Rural Territory** – Allaži, Allažmuiža, Stīveri, Plānupe, Egļupe, pagasta lauku teritorija ar viensētām **Populated areas of Krimulda Rural Territory** – Ragana, Inciems,

Sunīši, Turaida, Eikaži

**Populated areas of Lēdurga Rural Territory** – Lēdurga, Lode, Aijaži

**Populated areas of Inčukalns Rural Territory** – Egļupe, Gauja, Inčukalns

**Populated areas of Mālpils Rural Territory** – Sidgunda, Upmalas, Vite, Bukas, Mālpils





Central Statistical Bureau data



#### **Business** areas



Number of people working in companies:

Number of active companies:



Total amount of taxes paid by companies:

2020 2021 2022

70 823,91 85 342,11 91 497,92

## Fastest growing sectors

Crop and Animal Production, Hunting and Related Service Activities

**Specialised Construction Activities** 

Manufacture of Wood and of Products of Wood and Cork, Except Furniture; Manufacture of Articles of Straw and Plaiting Materials

Wholesale Trade, Except of Motor Vehicles and Motorcycles

Retail Trade, Except of Motor Vehicles and Motorcycles

Land Transport and Transport via Pipelines

Manufacture of Food Products

Food and Beverage Service Activities

1 2 3

MSSIC contributions in thousand EUR per 1 employee 2020  $\,$ 

MSSIC contr