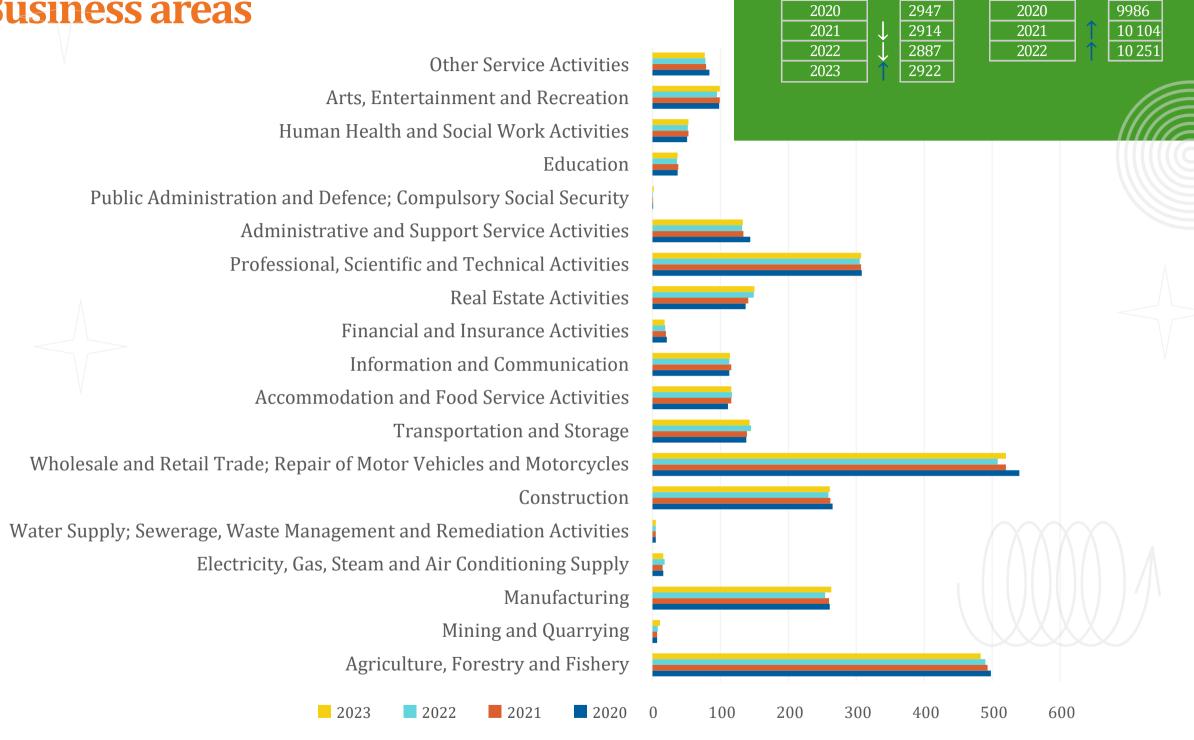

#### **Business** areas

Number of people working in companies:

Number of active companies:

Total amount of taxes paid by companies:

2020 2021 2022

70 823,91 85 342,11 91 497,92

## Fastest growing sectors

Crop and Animal Production, Hunting and Related Service Activities

**Specialised Construction Activities** 

Manufacture of Wood and of Products of Wood and Cork, Except Furniture; Manufacture of Articles of Straw and Plaiting Materials

Wholesale Trade, Except of Motor Vehicles and Motorcycles

Retail Trade, Except of Motor Vehicles and Motorcycles

Land Transport and Transport via Pipelines

Manufacture of Food Products

Food and Beverage Service Activities