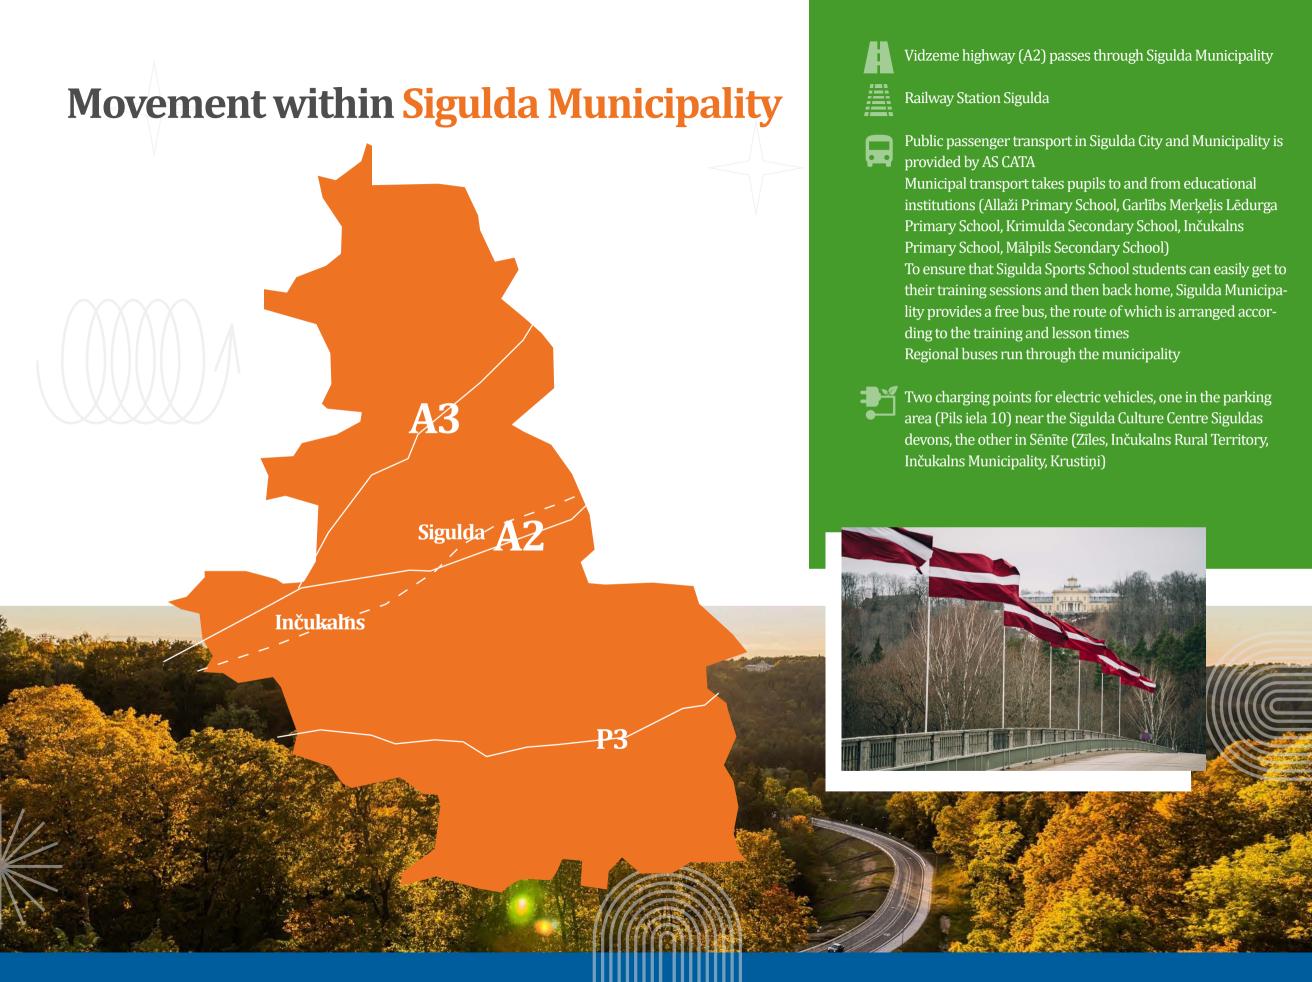

## Sigulda Municipality: 1 029,90 km<sup>2</sup>

After the Administrative Territorial Reform, Sigulda Municipality was merged with Krimulda, Mālpils and Inčukalns Municipalities, separating Vangaži Town. In the east it borders Cēsis Municipality, in the north Limbaži Municipality, in the west Saulkrasti, Ādaži and Ropaži municipalities, and in the south Ogre Municipality. The centre of the municipality is located in Sigulda City. Part of the territory of Sigulda Municipality is part of Gauja

Sigulda Municipality consists of Allaži Rural Territory, Inčukalns Rural Territory, Krimulda Rural Territory, Lēdurga Rural Territory, Mālpils Rural Territory, More Rural Territory, Sigulda Rural Territory and Sigulda City.