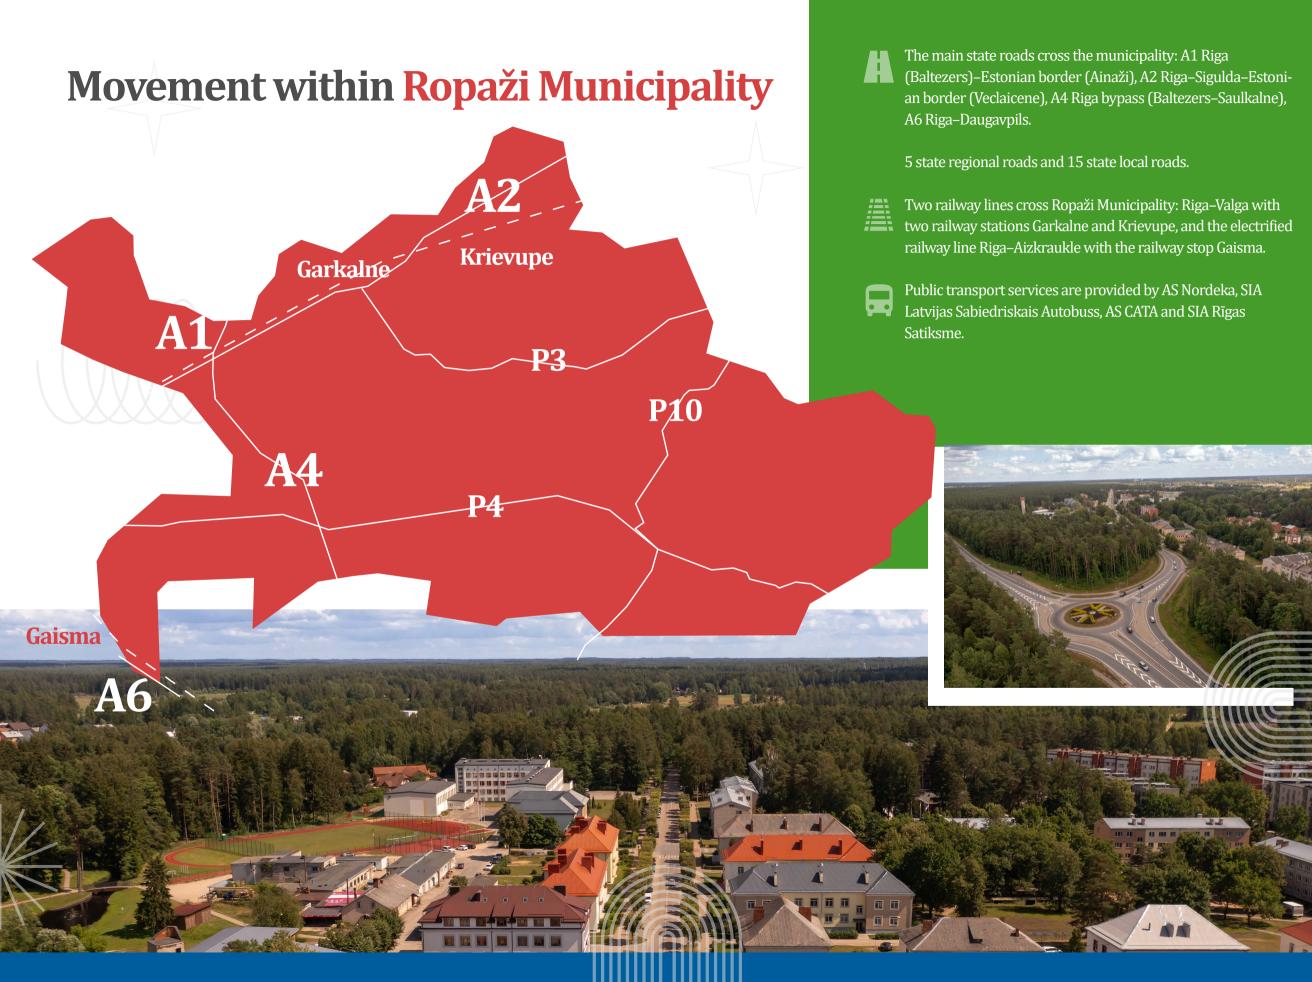

## Ropaži Municipality: 534 km<sup>2</sup>

The administrative centre of the municipality is Ulbroka; the municipality includes Garkalne Municipality, Ropaži Municipality, Stopiņi Municipality and Vangaži Town. It borders the capital city Riga, Ādaži Municipality, Sigulda Municipality, Ogre Municipality and Salaspils Municipality.