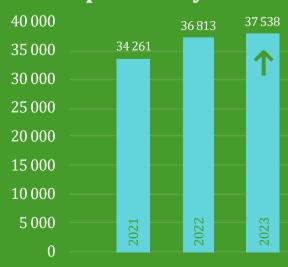

The population in all municipalities and Vangaži Town continues to grow steadily each year, averaging 2% per year. The largest number of residents in Ropaži Municipality, exceeding the 10 000 mark, is in Stopiņi Municipality – 40%, followed by Garkalne Municipality – 30%, less than 10 000 residents live in Ropaži Rural Territory – 20%, and in Vangaži Town – 10%. There are 4 State and Municipal customer service centres in the municipality, located in each municipality and in Vangaži Town.