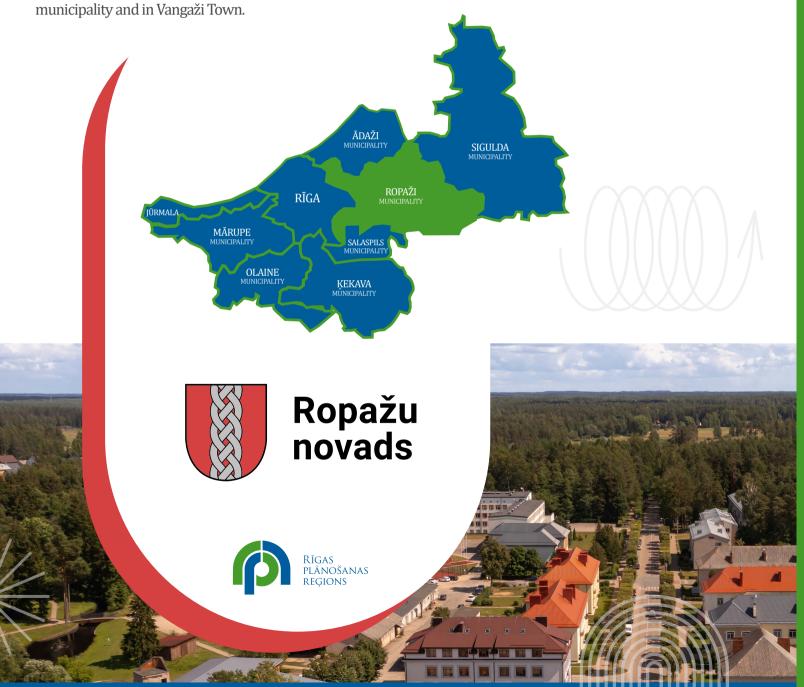

## Ropaži Municipality: 534 km<sup>2</sup>

The administrative centre of the municipality is Ulbroka; the municipality includes Garkalne Municipality, Ropaži Municipality, Stopiņi Municipality and Vangaži Town. It borders the capital city Riga, Ādaži Municipality, Sigulda Municipality, Ogre Municipality and Salaspils Municipality.