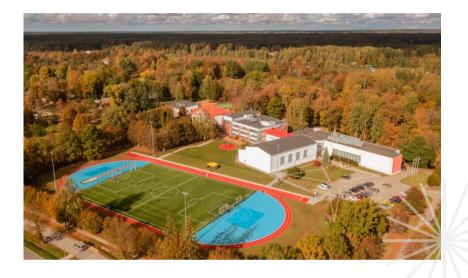

## **Sports** in Ropaži Municipality

Sports activities: cycling, fitness, football, Nordic walking, roller skating and skiing, orienteering, basketball, floorball, volleyball, athletics, karting, aerobics, horse riding, novuss, table tennis, rugby, chess, tennis, karate, equestrian sports, hockey, ice-skating, skeet shooting, etc.

#### **Sports infrastructure:**

Garkalne sports centre Ropaži sports centre Ulbroka sports complex Stopiņi swimming pool Vangaži sports centre Sporta komplekss 333 Riga Shooting Center