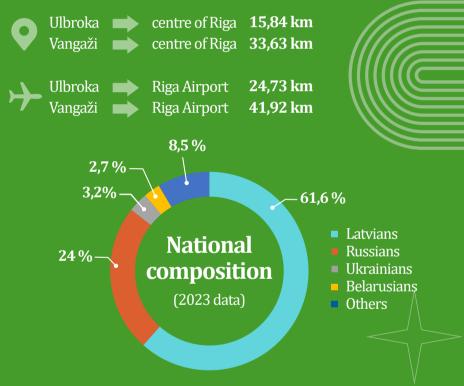

## Ropaži Municipality: 534 km<sup>2</sup>

The administrative centre of the municipality is Ulbroka; the municipality includes Garkalne Municipality, Ropaži Municipality, Stopiņi Municipality and Vangaži Town. It borders the capital city Riga, Ādaži Municipality, Sigulda Municipality, Ogre Municipality and Salaspils Municipality.