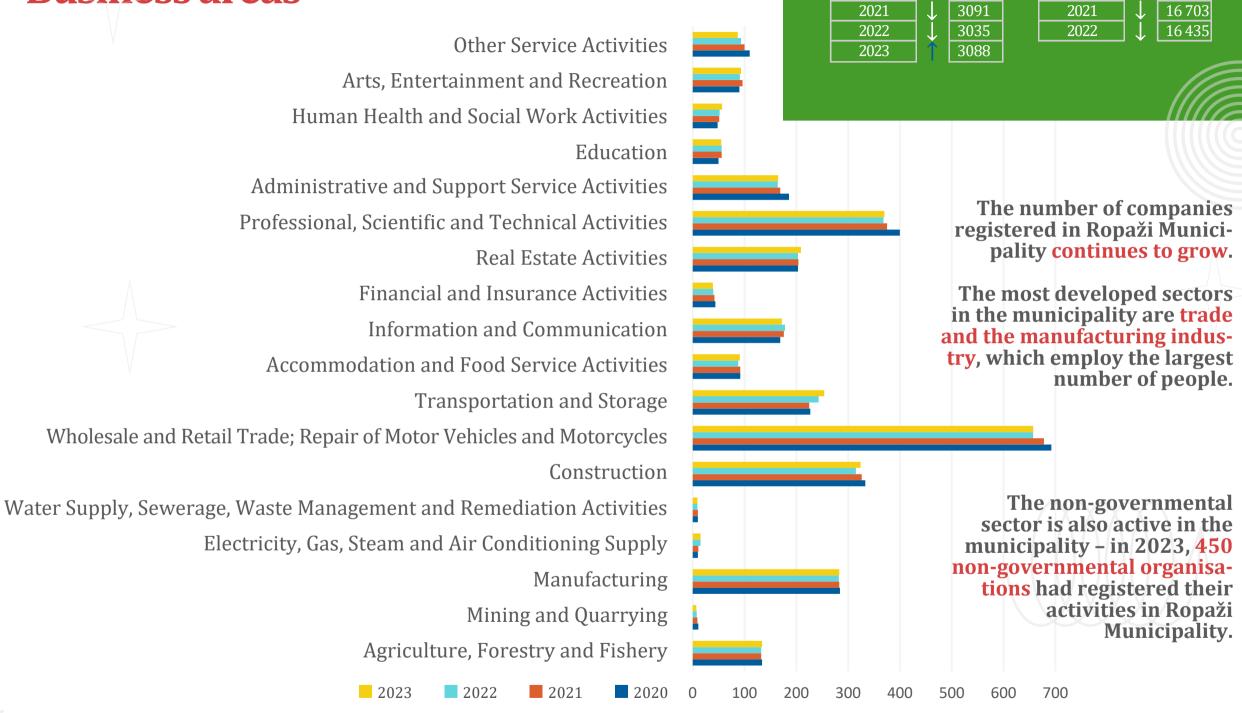

### **Business** areas

Number of people working in

17 003

companies

2020

Number of active companies:

3154

2020

## Fastest growing sectors

Manufacture of Other Non-metallic Mineral Products

Manufacture of Wood and of Products of Wood and Cork, Except Furniture; Manufacture of Articles of Straw and Plaiting Materials

Construction of Buildings

Retail Trade, Except of Motor Vehicles and Motorcycles

Wholesale Trade, Except of Motor Vehicles and Motorcycles

Manufacture of Fabricated Metal Products, Except Machinery and Equipment

Land Transport and Transport via Pipelines

Food and Beverage Service Activities

**Human Health Activities** 

1 2 2

MSSIC contributions in thousand EUR per 1 employee 2020  $\,$ 

MSSIC contributions in thousand EUR per 1 employee 2022