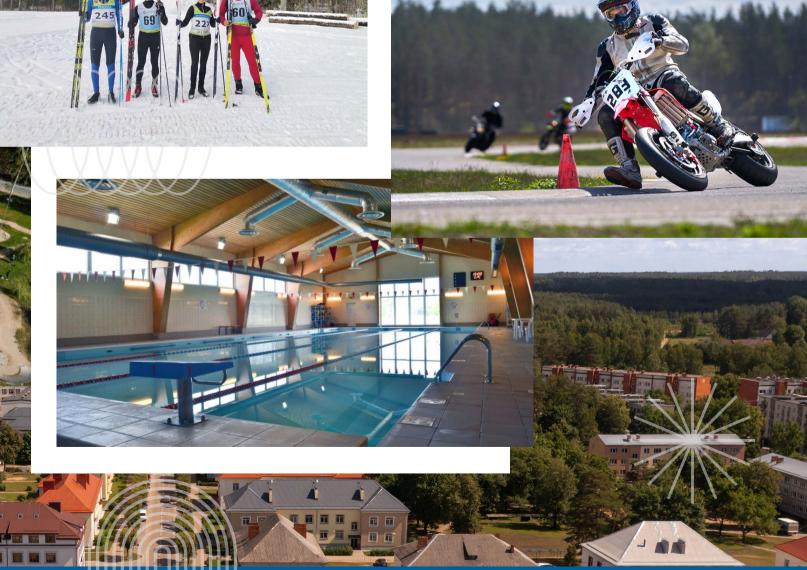

## **Sports** in Ropaži Municipality

Sports activities: cycling, fitness, football, Nordic walking, roller skating and skiing, orienteering, basketball, floorball, volleyball, athletics, karting, aerobics, horse riding, novuss, table tennis, rugby, chess, tennis, karate, equestrian sports, hockey, ice-skating, skeet shooting, etc.

#### **Sports infrastructure:**

Garkalne sports centre Ropaži sports centre Ulbroka sports complex Stopiņi swimming pool Vangaži sports centre Sporta komplekss 333 Riga Shooting Center