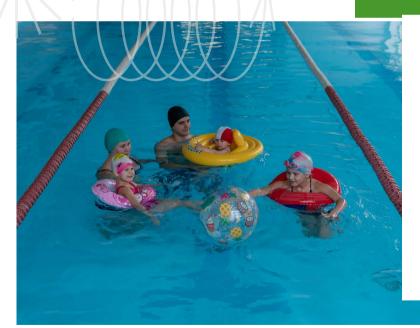

### **Sports** in Olaine Municipality

Sports opportunities in Olaine Municipality: football, figure skating, hockey, artistic gymnastics, swimming, crossminton, ballroom dancing, boxing, athletics, chess, freestyle wrestling, intellectual board games, hand-ball, karate, table tennis, tennis, badminton, etc.

### Sports infrastructure:

The following sports facilities are used and managed by the Olaine Municipality institution Olaine Sports Centre:

Olaine Swimming Pool Olaine Skating Rink Olaine Stadium Olaine Secondary School No. 2 stadium, including mini-football, volleyball and basketball Jaunolaine Stadium and Skate Park Olaine Sports Centre Jaunolaine Sports Centre Ziemas kalns Olaine cycling track (laine) Olaine skate park)

Several well-maintained swimming areas: Līdumi quarry, Mežezers, Zirgu sils, Jāņupe quarry