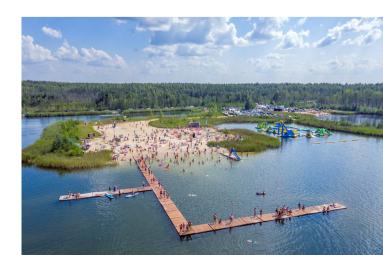

### **Recreation** in Olaine Municipality

The municipality has specially protected nature territories – the nature reserve Cenas tīrelis (part of it) and Lake Melnais bog. The largest rivers are Misa, Cena, Olainīte and Spulle, the largest lakes – Lake Mežezers, Lake Stūnīši, Lake Melnais and Lake Vintapi. The development of amateur art collectives and the diverse cultural processes in Olaine Municipality are ensured by Olaine Culture House and Jaunolaine Culture House. Residents have the opportunity to join one of 18 amateur art (singing and dancing) groups. There are 3 libraries in the municipality.

Several well-maintained swimming areas: Līdumi quarry, Mežezers, Zirgu sils, Jāņupe quarry