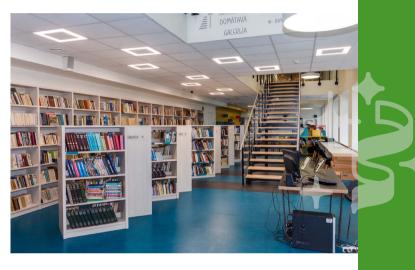

### **Recreation** in Olaine Municipality

The municipality has specially protected nature territories – the nature reserve Cenas tīrelis (part of it) and Lake Melnais bog. The largest rivers are Misa, Cena, Olainīte and Spulle, the largest lakes – Lake Mežezers, Lake Stūnīši, Lake Melnais and Lake Vintapi. The development of amateur art collectives and the diverse cultural processes in Olaine Municipality are ensured by Olaine Culture House and Jaunolaine Culture House. Residents have the opportunity to join one of 18 amateur art (singing and dancing) groups. There are 3 libraries in the municipality.