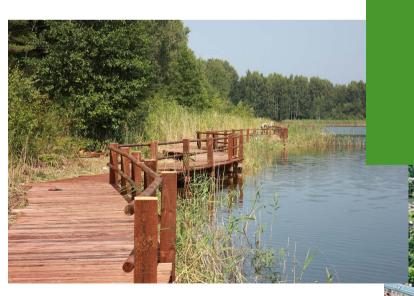

### **Recreation** in Olaine Municipality

The municipality has specially protected nature territories – the nature reserve Cenas tīrelis (part of it) and Lake Melnais bog. The largest rivers are Misa, Cena, Olainīte and Spulle, the largest lakes – Lake Mežezers, Lake Stūnīši, Lake Melnais and Lake Vintapi. The development of amateur art collectives and the diverse cultural processes in Olaine Municipality are ensured by Olaine Culture House and Jaunolaine Culture House. Residents have the opportunity to join one of 18 amateur art (singing and dancing) groups. There are 3 libraries in the municipality.

Several well-maintained swimming areas: Līdumi quarry, Mežezers, Zirgu sils, Jāņupe quarry