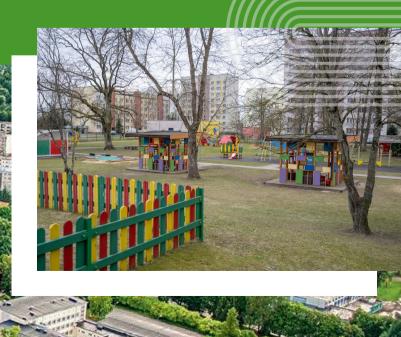

#### Cultural, historical and sightseeing attractions:

Olaine Forest Park Olaine Forest Park open-air stage Olaine Museum of History and Art Olaine children's playground First World War history educational route The tallest graffiti water tower in the Baltics Asphalted cycle track (pump-track). Olaine St Elizabeth Evangelical Lutheran Church Uzvaras Līdums (typical rural area) **Olaine Rural Territory House** Pēternieki Catholic Church, Primary School and **Rural Territory House** Pēternieki Manor Centre Border posts of Vidzeme and Kurzeme Governorates Bomb shelter and climbing tower First World War history educational route