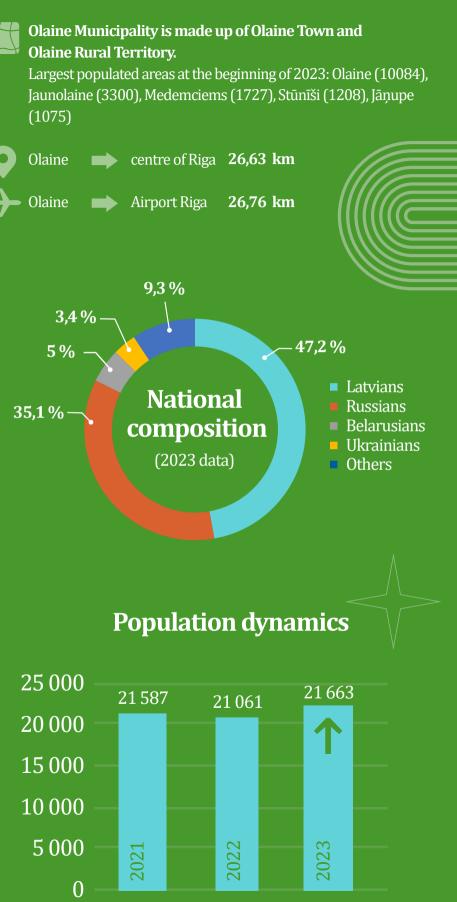

## Live + Work in Olaine Municipality!

# **Olaine Municipality: 308,5 km<sup>2</sup>**

In the north it borders Riga City and Mārupe Municipality, in the south-west Jelgava Municipality, in the south Bauska Municipality and in the east Ķekava Municipality.





Lursoft data



State main road A8 (Riga–Jelgava–Lithuanian border), A5
Riga bypass (Salaspils–Babīte) and A7 (Riga–Bauska–Lithuanian border) cross the municipality. National local roads: V7 (Baloži–Plakanciems–Iecava), V8 (Jaunolaine–Plakanciems), V12 (Jāņupe–Mežsētas–Zīles), V13
(Tīraine–Jaunolaine), V27 (Misas tilts–Dzērumi), V28
(Blukas–Emburga), V1066 (Daibe–Lejasbēnūži), V1081
(Upmaļi–Cīruļi), V1088 (access road to Klīve quarry) and local roads. The international highway E77 runs through Olaine Municipality.

The Riga–Jelgava railway line crosses the municipality,with the Olaine railway station and the Jaunolaine and Baloži stops.

Passenger transport on the routes Riga–Olaine, Riga–Gaismas is provided by AS Nordeka.
 On the routes Riga–Mežsētas–Vaivadi, Riga–Mežsētas, Riga–Medemci