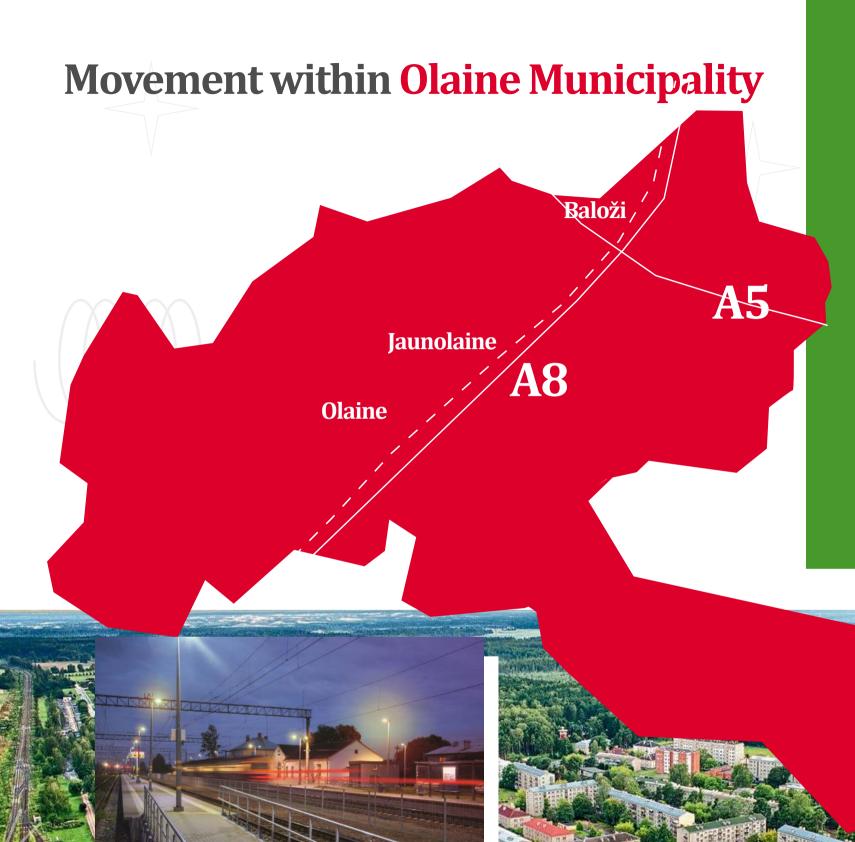

Lursoft data

State main road A8 (Riga–Jelgava–Lithuanian border), A5
Riga bypass (Salaspils–Babīte) and A7 (Riga–Bauska–Lithuanian border) cross the municipality. National local roads: V7 (Baloži–Plakanciems–Iecava), V8 (Jaunolaine–Plakanciems), V12 (Jāņupe–Mežsētas–Zīles), V13
(Tīraine–Jaunolaine), V27 (Misas tilts–Dzērumi), V28
(Blukas–Emburga), V1066 (Daibe–Lejasbēnūži), V1081
(Upmaļi–Cīruļi), V1088 (access road to Klīve quarry) and local roads. The international highway E77 runs through Olaine Municipality.

The Riga–Jelgava railway line crosses the municipality,with the Olaine railway station and the Jaunolaine and Baloži stops.

Passenger transport on the routes Riga–Olaine, Riga–Gaismas is provided by AS Nordeka.
 On the routes Riga–Mežsētas–Vaivadi, Riga–Mežsētas, Riga–Medemciems, Riga–Pavasaris–Virši, Olaine–Sila kapi–Pēternieku kapi–Jaunolaine passenger transport is provided by AS Liepājas autobusu parks.
 For the residents of the municipality, transport services are also provided in the direction of Jelgava and Dobele.