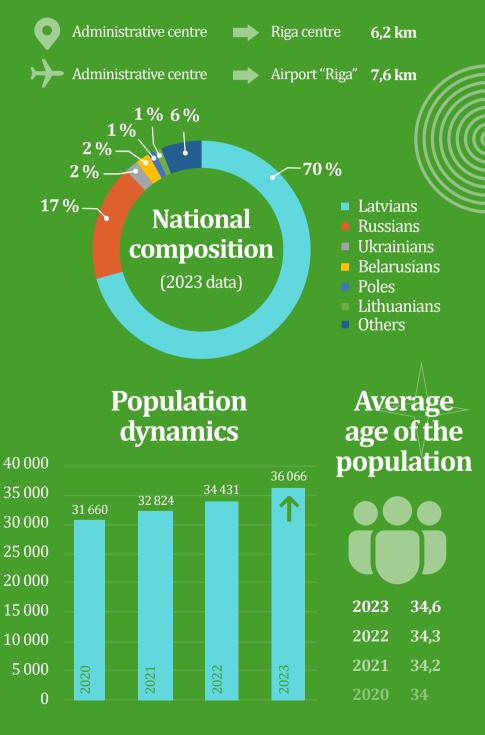

# Mārupe Municipality: 347 km<sup>2</sup>

Mārupe Municipality consists of Mārupe City, Babīte Municipality, Mārupe Rural Territory and Sala Rural Municipality.

Mārupe Municipality is located in the central part of Latvia, west of Riga. It has a direct border with the state city of Riga, as well as the state city of Jūrmala, it borders with the Tukums, Jelgava and Olaine Municipalities. From 1 July 2022, Mārupe is granted the status of a city and is the administrative centre of the municipality.