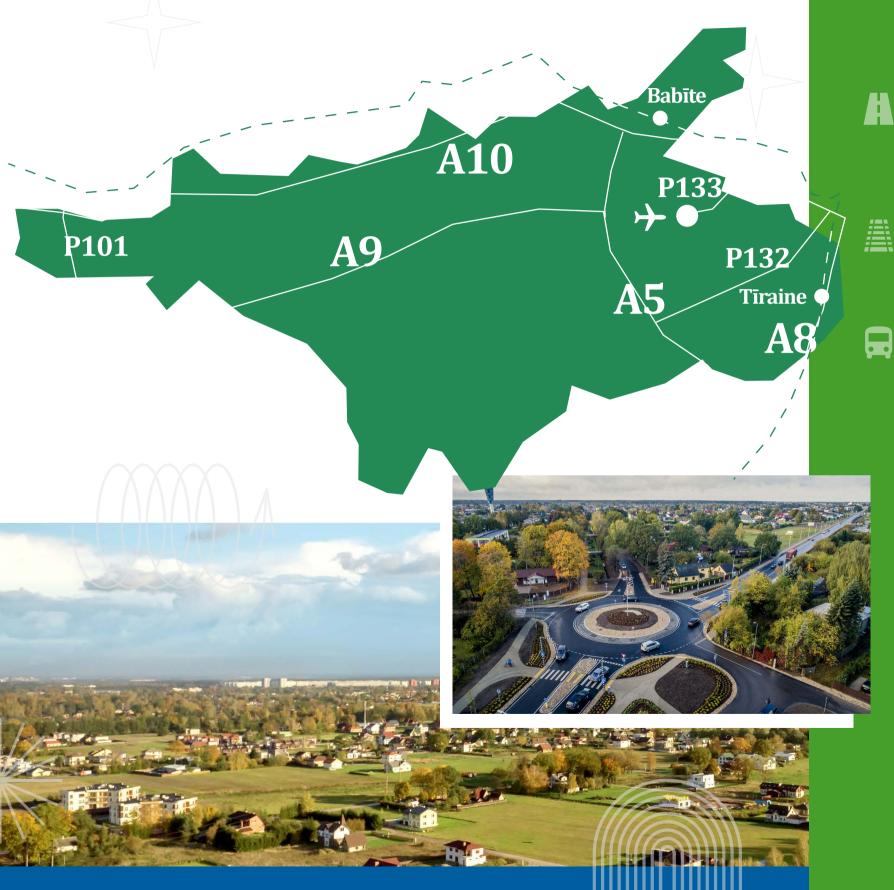

### **Movement within Mārupe Municipality**

Riga International Airport is a fast-growing Northern European air traffic hub, connecting the Baltic States with European business centres and popular leisure destinations, with a major impact on traffic flow and territory use trends.

The A5 (Riga bypass (Salaspils–Babīte)), A9, A10 highways pass through Mārupe Municipality.

State regional roads: P132 (Riga–Jaunmārupe), P133 (Riga Airport access road).

Railway lines Torņkalns-Tukums II (Babīte station) and Riga-Jelgava (Tīraine station).

The construction of the "Rail Baltica" railway line and the construction of the Riga Northern Transport Corridor are planned in the municipality.

Riga and Mārupe are connected by five Rīgas satiksme buses (bus 7, 10, 25, 43 and 55), as well as minibuses. School buses run in the municipality.