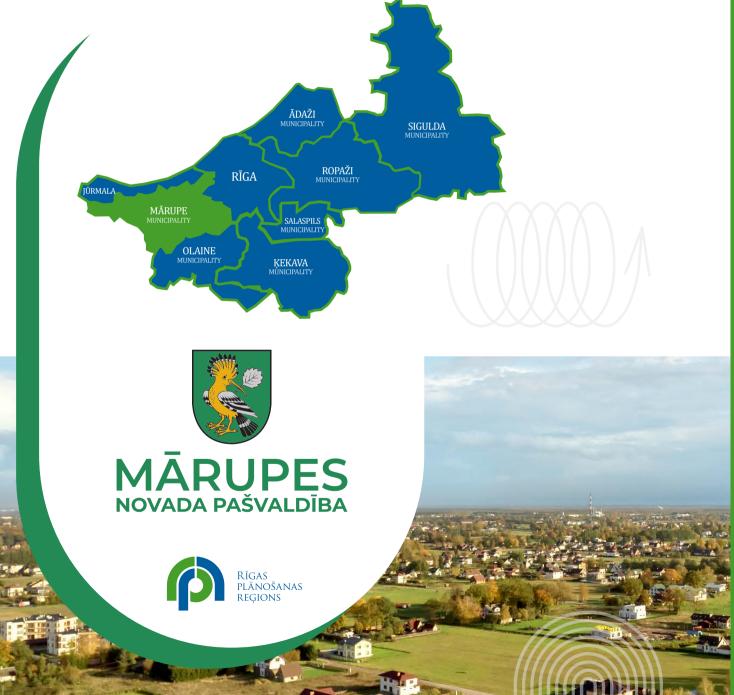

# MÁRUPES Novada pašvaldība

Live + Work in Mārupe Municipality!

# Mārupe Municipality: 347 km<sup>2</sup>

Mārupe Municipality consists of Mārupe City, Babīte Municipality, Mārupe Rural Territory and Sala Rural Municipality.

Mārupe Municipality is located in the central part of Latvia, west of Riga. It has a direct border with the state city of Riga, as well as the state city of Jūrmala, it borders with the Tukums, Jelgava and Olaine Municipalities. From 1 July 2022, Mārupe is granted the status of a city and is the administrative centre of the municipality.