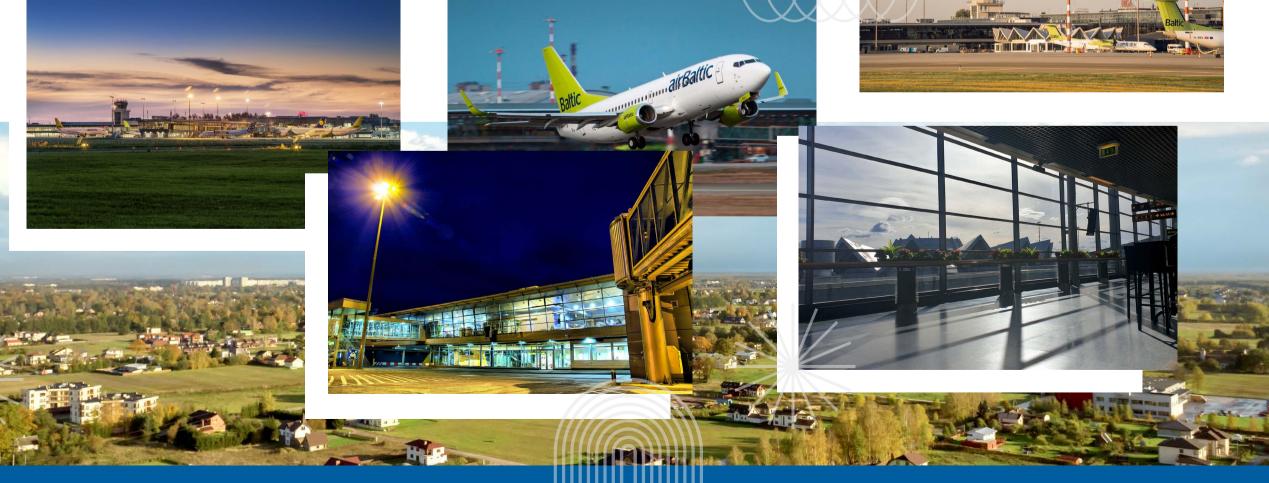

## National airline AS "Air Baltic Corporation"

Latvian airline airBaltic is a joint-stock company founded in 1995. The main shareholder of the airline is the State of Latvia, which owns 97.97% of the shares, while other shareholders own 2.03%. airBaltic offers convenient connections to more than 70 destinations on a route network in Europe, the Middle East, North Africa and the Caucasus region. In the 28 years of its existence, airBaltic has become a strong and internationally recognized airline that employs more than 2,500 employees.

airBaltic has 47 Airbus A220-300 aircraft in its fleet and its fleet is one of the youngest in Europe. The airline has received several international awards for excellence, innovative services and its achievements. Skytrax has recognized airBaltic as the best airline in its region two years in a row. In addition, the International Air Traffic Association (IATA) awarded airBaltic the Diversity and Inclusive Team Award in 2022. In 2023, it received the APEX Passengers' Choice Award for the best in-flight service in Europe.

### In 2023: 4,5 million passengers +36% 44 000 flights + 18% Audited turnover 664,3 million euro + 33,2%