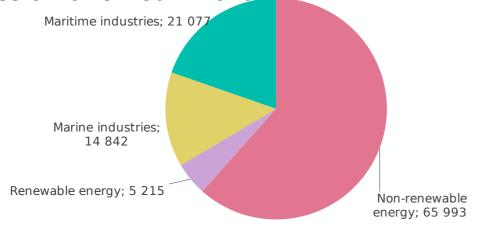

Figure 3: Share of full time equivalents in four key industries in Vestland, 2017