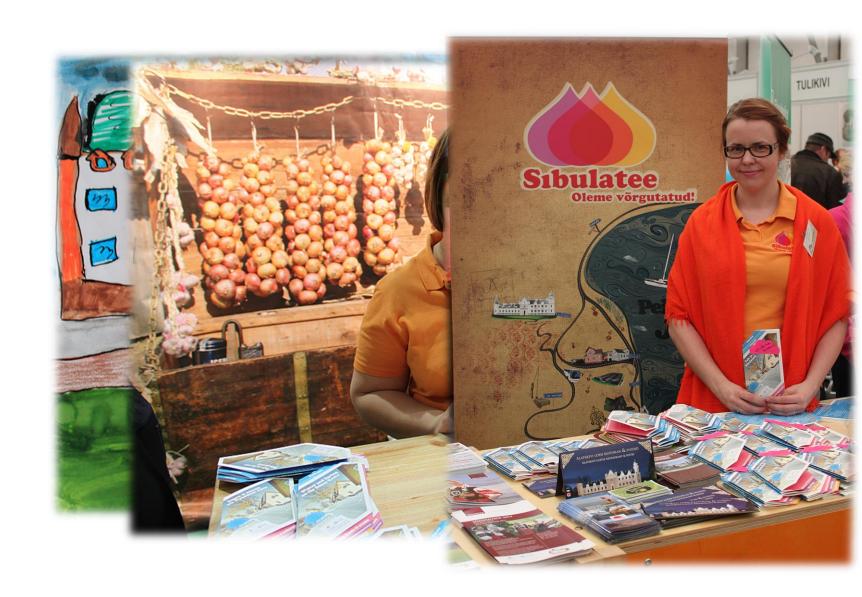

## Members

- Ltd-s, NGO-s, active people
- Museums, hotels, campings, restaurants and taverns, active holiday and adventure suppliers, galleries, prayer house...

## How?

The main goal is to raise awareness of The Onion Route as tourism destination. Also rise enterprise activity in the area.

Joint marketing
Trainings
To get to know each other
Selling (packages, trips)