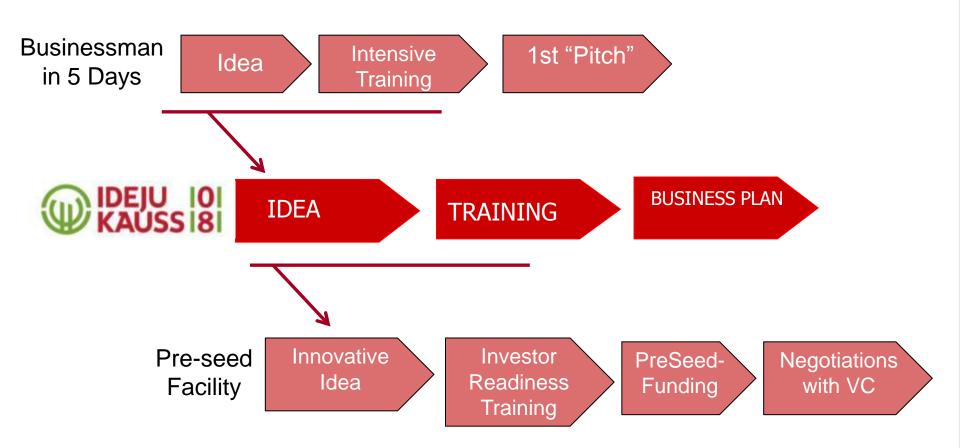

## Businessman in 5 Days

| Results               | 2006                   | 2007                         | 2008                         | 2009                                                                 |
|-----------------------|------------------------|------------------------------|------------------------------|----------------------------------------------------------------------|
| Students selected     | 100                    | 160                          | 160                          | 115                                                                  |
| Students trained      | 81                     | 149                          | 130                          | 99                                                                   |
| Real Business ideas   | 30%                    | 50%                          | 35%                          | 44%                                                                  |
| Involved HEI          | 3 (LU,<br>LLU,<br>REA) | 5 (LU, LLU,<br>LBK, RA, VeA) | 5 (LU, BSA, RA,<br>VeA, REA) | 5 (BA, LiepU,<br>RSEBAA <sub>d-pils</sub> , LU<br><sub>valka</sub> ) |
| Established companies | 9                      | 11                           | 6                            | 3                                                                    |

## "Idea Cup" statistics

| Quantitative indicators                 | 2007      | 2008      | 2009* |
|-----------------------------------------|-----------|-----------|-------|
| Submitted business Ideas                | 269       | 376       | 545   |
| Intensity of Technology based ideas     | 10%       | 25%       | 14%   |
| Participants (Total)                    | 384       | 450       | ~599  |
| Ideas selected for the 2nd round        | 127 (47%) | 104 (28%) | 204   |
| Training seminars                       | 1         | 4         | 4     |
| Participants in training seminars       | 95        | 280       | -     |
| Presentations of Success<br>Stories     | 4         | 4         | 4     |
| Mentored ideas                          | 82        | 100       | -     |
| Involved mentors                        | 50        | 70        |       |
| Business plans submitted for the finals | 56        | 49        | 12    |
| Established companies                   | 6         | 10*       | 1     |

## **Pre-seed funding scheme**

(pilot initiatives for 2008-2009)

| Quantitative indicators                       | 2008 | 2009 |
|-----------------------------------------------|------|------|
| Submitted the filled description of ideas     | 78   | 152  |
| Idea authors submitted their proposals        | 36   | 109  |
| Projects selected for 2nd round               | 20   | 24   |
| Projects approved by the evaluation committee | 14   | 14   |
| Companies / Private persons                   | 8/6  | 4/10 |
| Newly companies established                   | 3    | 5    |
| Tenants of Incubators                         | 3    | 5    |