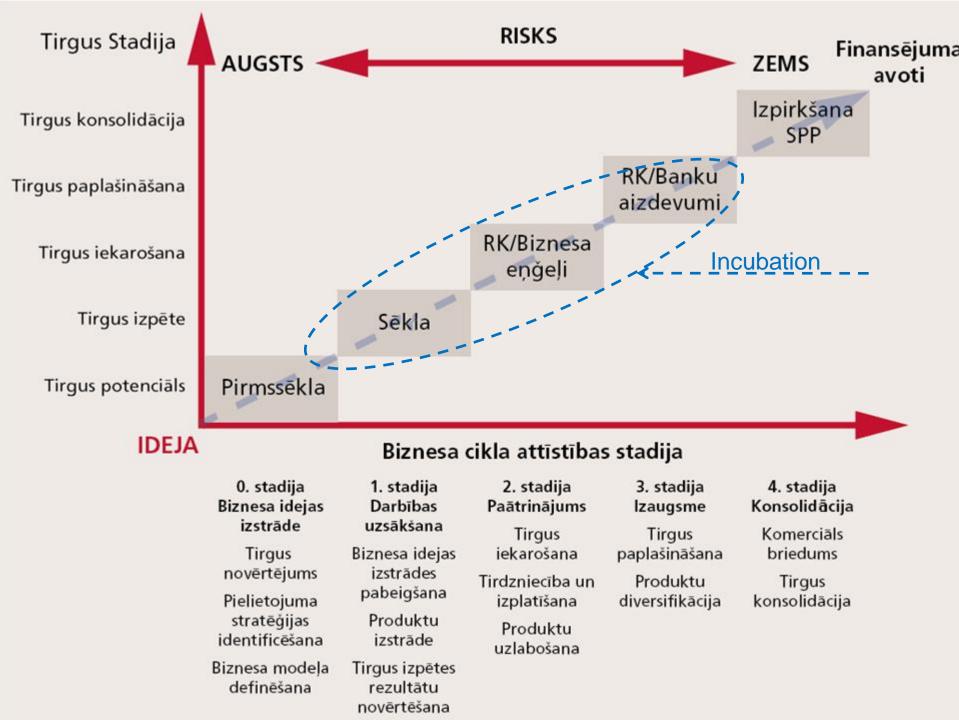

#### Some definitions

- Business incubation is a process of nurturing and developing new business ideas into an expanding and sustainable company
  - Incubation culture is often misperceived to serve only a social function
- Pre-Incubation is a risk-reduced environment where entrepreneurial ideas are pre-filtered
  - Learning, increasing business skills
  - Risk reduction, 3-6 months

## **BI system in Latvia**