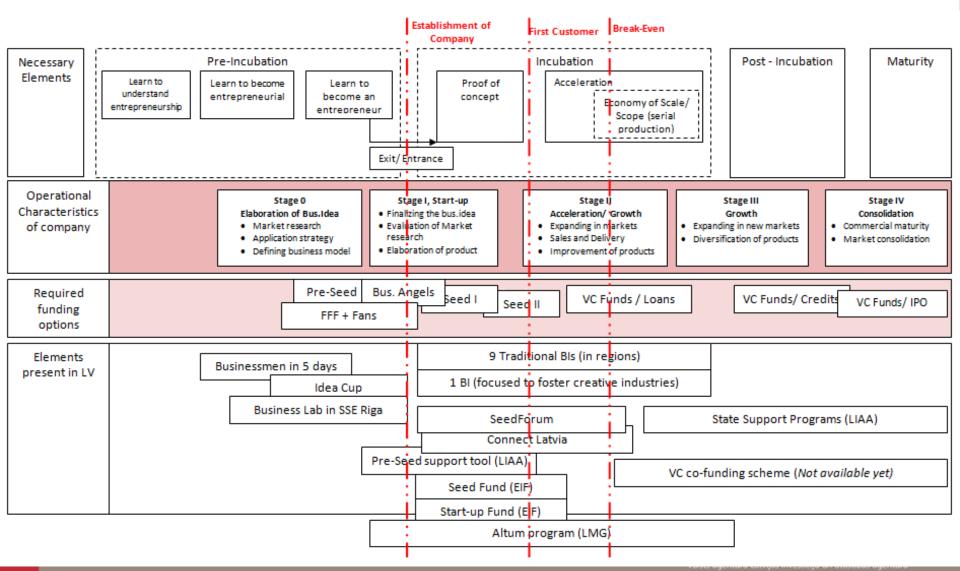

#### Some definitions

- Business incubation is a process of nurturing and developing new business ideas into an expanding and sustainable company
  - Incubation culture is often misperceived to serve only a social function
- Pre-Incubation is a risk-reduced environment where entrepreneurial ideas are pre-filtered
  - Learning, increasing business skills
  - Risk reduction, 3-6 months

#### "EU Best Practice..."