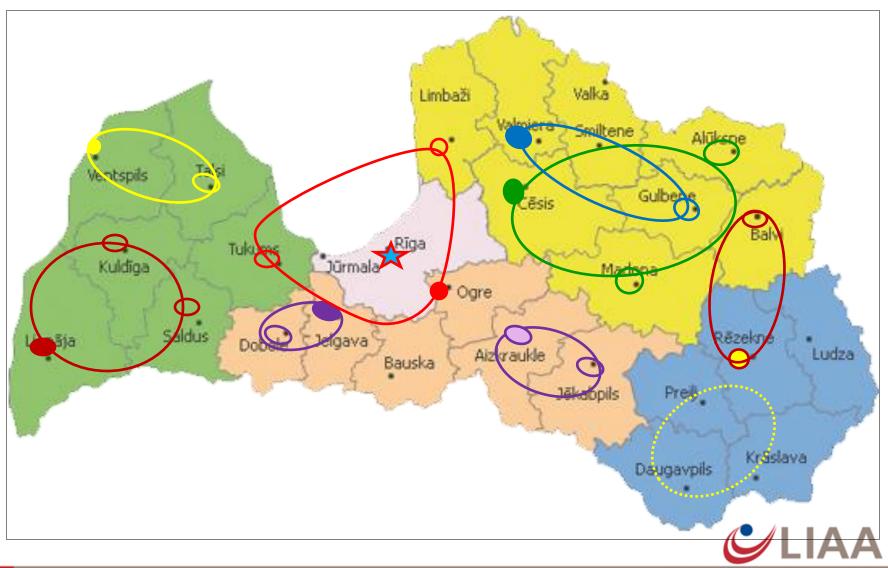

| November, | Мау, |
|--------------------------------|-----------|------|
|                                | 2009      | 2010 |
| CIS Technology Presentation    | 9         | 10   |
| LV Technology Presentation     | 0         | 1    |
| Registered business developers | 90        | 170  |
| Individual Meetings            | 46        | 60   |
| Letters of intent              | 3         | 7    |
| New companies established      | 2         | -    |

#### **Other Activities**

- 1) Student Companies (Junior Acheivement Latvia):
- 2) Mentoring Program
- 3) Business Laboratories
- 4) Creation of new business ideas (Training Seminar Cycle)







Inovatīvas uzņēmējdarbības motivācijas programma









## **BI system in Latvia**



## **Business incubators of Latvia**



## Few Samples...

Hygene – compression of natural gas for cars

Solar Energy – silicon solar panels













## Thank you!



Valsts ağentüra Latvijas Investīciju un attīstības ağentūra Investment and Development Agency of Latvia

Pērses iela 2, Rīga, LV 1442, Latvija

Tālr.: +371 67039469 Fakss: +371 67039401

E-pasts: viesturs.zeps@liaa.gov.lv

www.liaa.gov.lv