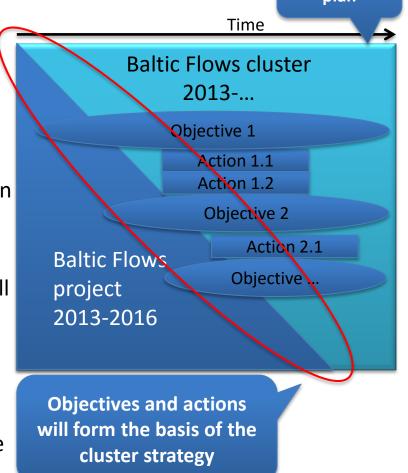

## Cluster Initiative / Strategy Plan

- During the autumn and winter of 2014 project partners developed regional and project level actions. They have probably been updated and developed, so we would also like your feedback on the current status.
- Now we should gather our existing regional partners, invite new interested parties and ask them what would they like to do together. If they are interested in some field that has already been brought up, they can add their name to the action.
- You can also set up new objectives and actions, both on local and BSR level.
- A **template** for setting up new ideas is at the end of the presentation.

### Baltic Flows cluster strategy

Contingency plan

- The Baltic Flows project aims to achieve world-class excellence and sustainable competitive edge in the stormwater monitoring and management sector, which will boost economic growth in the European regions.
- In order to achieve this, project partners will create Baltic Flows cluster.
- This document will grow into the cluster strategy, which unites all regional stakeholders and will become the backbone for further actions and contingency plan.