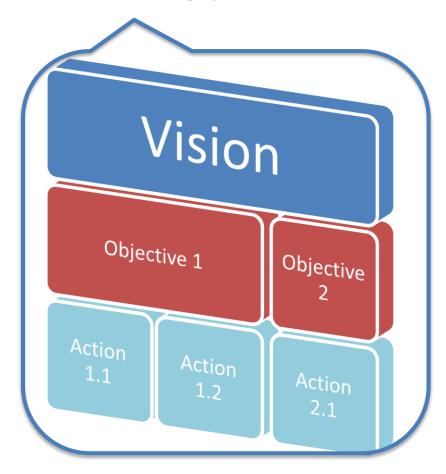

#### 2.2 Definition of objectives, tasks and activities

- In a first step every initiative is to define short-term, mid-term and long-term objectives.
- Within the second step the tasks and activities are to be defined necessary to reach these targets.

Thereby the objectives are hierarchically arranged so that several sub-objectives lead to a higher objective.

Regional clusters forming BSR cluster