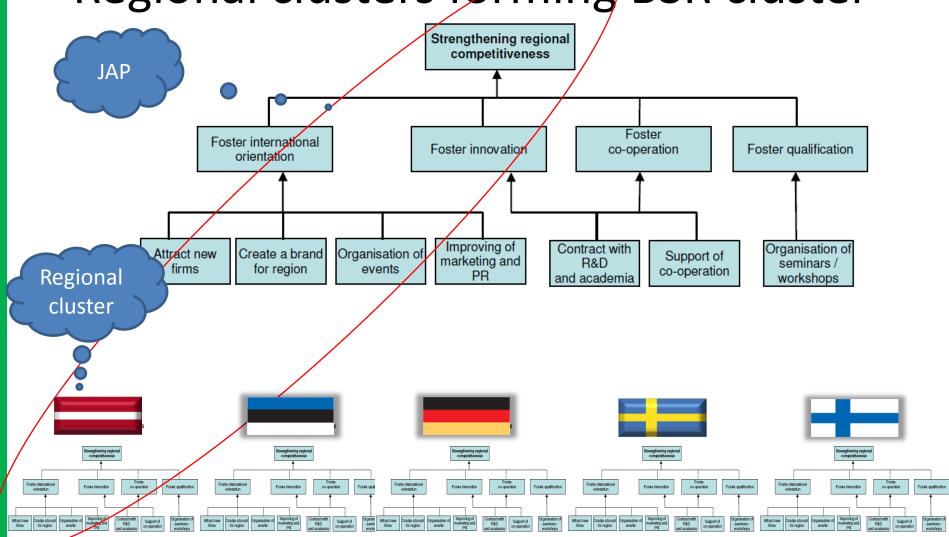

Thereby the objectives are hierarchically arranged so that several sub-objectives lead to a higher objective.

Regional clusters forming BSR cluster

#### **Cluster vision:**

- By 2025 the amount of pollutants entering the Baltic Sea has reduced by X%.
- Baltic Flows cluster is a globally wellknown expert on stormwater management.
- The Baltic Flows cluster members are exporting their know-how, technologies and products to developing and developed markets around the world.

#### 2.1 Strategic positioning within the region

- The cluster initiative needs an ideological framework to exist and act within.
- The definition and correlation with other policies and especially the implementation in the regional strategy are to be clearly defined.
- For transparency reasons this should be communicated to all relevant actors within the region.

#### 2.2 Definition of objectives, tasks and activities

- In a first step every initiative is to define short-term, mid-term and long-term objectives.
- Within the second step the tasks and activities are to be defined necessary to reach these targets.