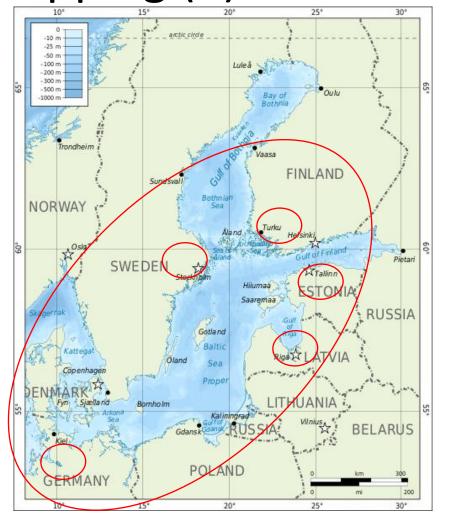

## The Focus of the Baltic Flows cluster

- The goal of the cluster is to gain a competitive edge with increasing innovation capacity through shared knowledge, experience, networking and cooperation in research driven clusters.
- The focus of the Baltic Flows cluster is the whole stormwater monitoring and management cycle, from a raindrop until entering the sea.
- The stakeholders are Baltic Sea Region's public authorities, research institutions and SMEs.

#### Who are our members?

Cluster members are Baltic Sea Region public authorities, research institutions and SMEs working in the water monitoring and management field.