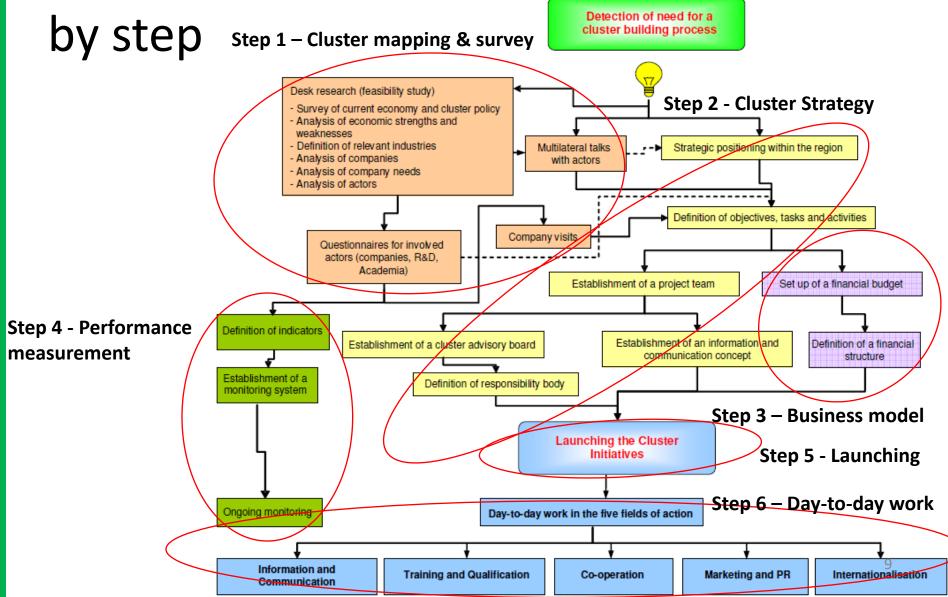

## Important steps for the cluster building

Step 1

Cluster mapping & survey => Idea of the cluster (1+1=3+)

Step 2

 Cluster Strategy => At least one leader and Joint Action Plan to achieve "3+"

Step 3

Business model => How we can earn money in the end of day

Step 4

• Performance measurement => What is important?

Step 5

• Launching the Cluster Initiatives => Leader(s) with sunny eyes

Step 6

Day-to-day work =>