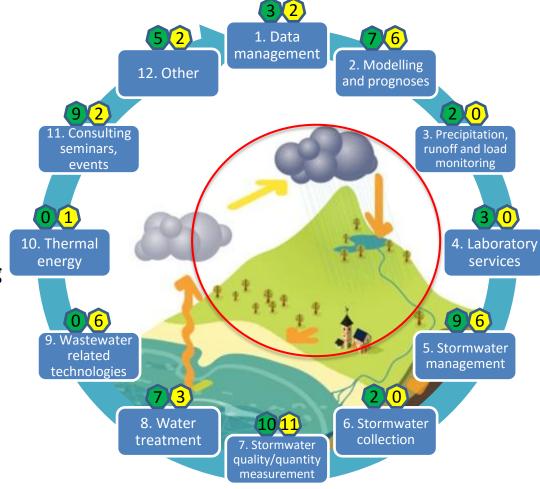

## The Focus of the Baltic Flows cluster

- The goal of the cluster is to gain a competitive edge with increasing innovation capacity through shared knowledge, experience, networking and cooperation in research driven clusters.
- The focus of the Baltic Flows cluster is the whole stormwater monitoring and management cycle, from a raindrop until entering the sea.
- The stakeholders are Baltic Sea Region's public authorities, research institutions and SMEs.

#### Cause-and-Effect Relationship CLEANTECH ESTONIA ACTIONS **VISION OBJECTIVES** The reduction of pollutants entering Baltic Sea and **FINANCIAL** increase in global competitiveness will be achieved **Growth of exports** by the following cause and effect actions: revenue and profits 1. Cluster marketing 1.1 Cluster Building and joint offerings to 1.2 Communication and Dissemination foreign markets **CUSTOMER** 2.1 SENSor NETwork for sewage monitoring **Reduction of** 2.2 Automated nitrogen load monitoring from nonpoint source pollutants entering 2.3 WMS - Water Monitoring System the Baltic Sea 2.4 Implementation of Sustainable Urban Drainage Systems 2.5 Platform of total stormwater sewerage network 2.6 Platform – Test field of Technologies, certification 2. To develop new 2.7 Cleaning and utilizing mining and industrial waters products 2.8 Developing sensors for the detection of phosphous INTERNAL 2.9 Water Sustain 2.10 AGRIwaters 2.11 Detection and removal of pharmacological contaminants 2.12 Monitoring by citizens 2.13 Substitution of FeCl<sub>3</sub> bind phosphorus and arenium 3. To update legislation 3.3 Storm water management - methods and incentives GROWTH for sustainable city planning and tariff systems LEARNING We can adjust the current objectives and actions and set 4.1 Urban Stormwater Management 4. Doing Research & new ones! 4.2 Diffuse Load Monitoring **Development**