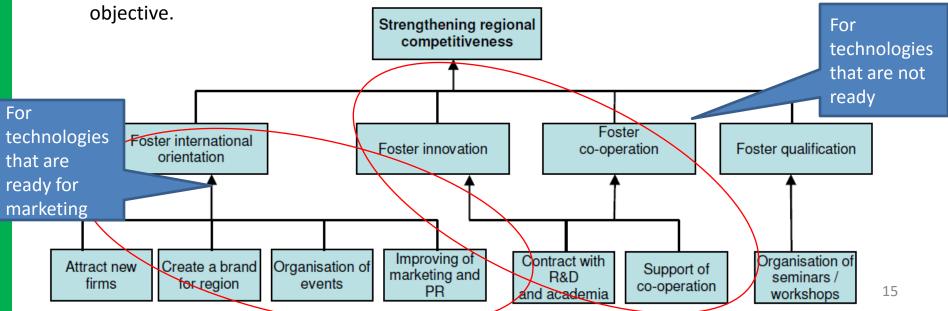

#### 2.2 Definition of objectives, tasks and activities

- In a first step every initiative is to define short-term, mid-term and long-term objectives.
- Within the second step the tasks and activities are to be defined necessary to reach these targets.

Thereby the objectives are hierarchically arranged so that several sub-objectives lead to a higher objective.

Regional clusters forming BSR cluster