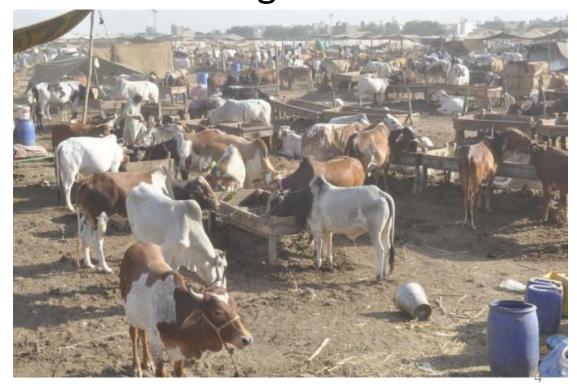

## 2008 Karachi, Pakistan

## The Problem or The Challenge

600 000 cows in on farm

1 km from the sea => all trash goes to the

ocean